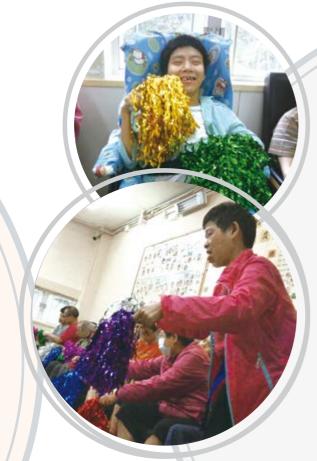

## 快樂椅子舞 Chair-based Dance

順利成人訓練中心在2014年10月至11月期間,接受了由尊賢會 提供的「快樂椅子舞」服務。快樂椅子舞是透過音樂帶動,寓 運動於娛樂,從而協助參與者建立愉快的情緒,並訓練其四肢 協調、手握力、平衡力和肌力。

是次服務共八節,每星期舉行一節,每節約有25至30位職員及 服務使用者參與。整個活動過程洋溢著開心、熱鬧的氣氛。每次 各人聽著熟悉的懷舊歌曲,拿著啦啦球跟隨尊賢會職員學習不 同的舞步時,大家都表現投入和興奮,服務使用者更期待尊賢 會職員再次到來。

The service consisted of eight sessions, one every week, in which 25 to 30 staff and service users took part each time. All the sessions were filled with much laughter and excitement. Participants were very engaged and thrilled every time the old songs were played. Along with the melody, they, who had pompons in their hands, started to follow the dancing steps of The Jade Club staff. And the service users always anticipated the next session.