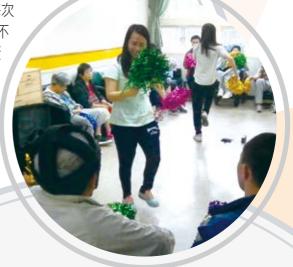

## 快樂椅子舞 Chair-based Dance

順利成人訓練中心在2014年10月至11月期間,接受了由尊賢會 提供的「快樂椅子舞」服務。快樂椅子舞是透過音樂帶動,寓 運動於娛樂,從而協助參與者建立愉快的情緒,並訓練其四肢 協調、手握力、平衡力和肌力。

是次服務共八節,每星期舉行一節,每節約有25至30位職員及 服務使用者參與。整個活動過程洋溢著開心、熱鬧的氣氛。每次 各人聽著熟悉的懷舊歌曲,拿著啦啦球跟隨尊賢會職員學習不 同的舞步時,大家都表現投入和興奮,服務使用者更期待尊賢 會職員再次到來。

The service consisted of eight sessions, one every week, in which 25 to 30 staff and service users took part each time. All the sessions were filled with much laughter and excitement. Participants were very engaged and thrilled every time the old songs were played. Along with the melody, they, who had pompons in their hands, started to follow the dancing steps of The Jade Club staff. And the service users always anticipated the next session.