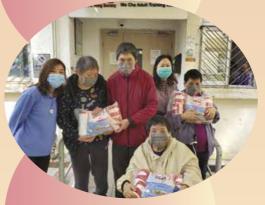

## 各界助抗疫 捐贈獻愛心

「2019 冠狀病毒病」疫情於今年年初開始,並持續肆虐,受影響地區和確診個案不斷攀升,本會服務使用者及其照顧者為了基本的防疫需要,不僅要四處張羅口罩及防疫用品,而突如其來的額外防疫開支亦是一個沉重的生活負擔。有見及此,本會早前積極向各界募集資源及防疫物資,協助殘疾人士

及其家庭抗疫,幸得不少合作伙伴、各界企業、團體及善心人士踴躍響應。本會於 2020 年 2 月 1 日至 7 月 31 日期間,一共獲贈 143,535 個外科口罩、 1,675 個防疫包、1,276 支酒精搓手液 / 消毒噴霧及港幣 1,450,026 元捐款以購買防疫物資之用。所有物資已分發予本會服務使用者及其家庭。

## Love and donation from all walks of life in fighting COVID-19

Since early 2020, the COVID-19 pandemic has been widely spread all over the world with a rapid escalation in the number of confirmed cases. Due to shortage of supply, our service users and their caregivers had to run hither and thither so as to secure anti-epidemic materials with a high price. This unpredicted expenses causing a significant financial burden on the persons with disabilities and their families. Seeing these needs of our service users and their families, the Society had taken a proactive approach to raise masks, anti-epidemic materials and funds for them to combat the virus. With deepest gratitude, our call drew a hundred responses from various caring partners, enterprises, organizations and generous individuals. Starting from 1 February 2020 and up to 31 July 2020, a total of 143,535 pieces of surgical masks, 1,675 set of anti-epidemic kits, 1,276 bottle of hand sanitizers/disinfectant spray, and an amount of HK\$1,450,026 of cash donation were raised for the procurement of anti-epidemic materials for our service users and their family members. All of these anti-epidemic materials were promptly distributed to our service users and their families.