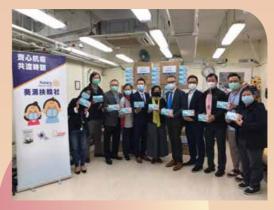

## 各界助抗疫 捐贈獻愛心

「2019 冠狀病毒病」疫情於今年年初開始,並持續肆虐,受影響地區和確診個案不斷攀升,本會服務使用者及其照顧者為了基本的防疫需要,不僅要四處張羅口罩及防疫用品,而突如其來的額外防疫開支亦是一個沉重的生活負擔。有見及此,本會早前積極向各界募集資源及防疫物資,協助殘疾人士

及其家庭抗疫,幸得不少合作伙伴、各界企業、團體及善心人士踴躍響應。本會於 2020 年 2 月 1 日至 7 月 31 日期間,一共獲贈 143,535 個外科口罩、 1,675 個防疫包、1,276 支酒精搓手液 / 消毒噴霧及港幣 1,450,026 元捐款以購買防疫物資之用。所有物資已分發予本會服務使用者及其家庭。

## Love and donation from all walks of life in fighting COVID-19

Since early 2020, the COVID-19 pandemic has been widely spread all over the world with a rapid escalation in the number of confirmed cases. Due to shortage of supply, our service users and their caregivers had to run hither and thither so as to secure anti-epidemic materials with a high price. This unpredicted expenses causing a significant financial burden on the persons with disabilities and their families. Seeing these needs of our service users and their families, the Society had taken a proactive approach to raise masks, anti-epidemic materials and funds for them to combat the virus. With deepest gratitude, our call drew a hundred responses from various caring partners, enterprises, organizations and generous individuals. Starting from 1 February 2020 and up to 31 July 2020, a total of 143,535 pieces of surgical masks, 1,675 set of anti-epidemic kits, 1,276 bottle of hand sanitizers/disinfectant spray, and an amount of HK\$1,450,026 of cash donation were raised for the procurement of anti-epidemic materials for our service users and their family members. All of these anti-epidemic materials were promptly distributed to our service users and their families.