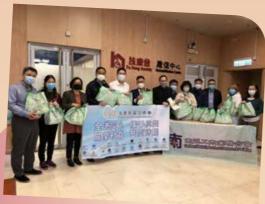

## 各界助抗疫 捐贈獻愛心

「2019 冠狀病毒病」疫情於今年年初開始,並持續肆虐,受影響地區和確診個案不斷攀升,本會服務使用者及其照顧者為了基本的防疫需要,不僅要四處張羅口罩及防疫用品,而突如其來的額外防疫開支亦是一個沉重的生活負擔。有見及此,本會早前積極向各界募集資源及防疫物資,協助殘疾人士

及其家庭抗疫,幸得不少合作伙伴、各界企業、團體及善心人士踴躍響應。本會於 2020 年 2 月 1 日至 7 月 31 日期間,一共獲贈 143,535 個外科口罩、 1,675 個防疫包、1,276 支酒精搓手液 / 消毒噴霧及港幣 1,450,026 元捐款以購買防疫物資之用。所有物資已分發予本會服務使用者及其家庭。

## Love and donation from all walks of life in fighting COVID-19

Since early 2020, the COVID-19 pandemic has been widely spread all over the world with a rapid escalation in the number of confirmed cases. Due to shortage of supply, our service users and their caregivers had to run hither and thither so as to secure anti-epidemic materials with a high price. This unpredicted expenses causing a significant financial burden on the persons with disabilities and their families. Seeing these needs of our service users and their families, the Society had taken a proactive approach to raise masks, anti-epidemic materials and funds for them to combat the virus. With deepest gratitude, our call drew a hundred responses from various caring partners, enterprises, organizations and generous individuals. Starting from 1 February 2020 and up to 31 July 2020, a total of 143,535 pieces of surgical masks, 1,675 set of anti-epidemic kits, 1,276 bottle of hand sanitizers/disinfectant spray, and an amount of HK\$1,450,026 of cash donation were raised for the procurement of anti-epidemic materials for our service users and their family members. All of these anti-epidemic materials were promptly distributed to our service users and their families.