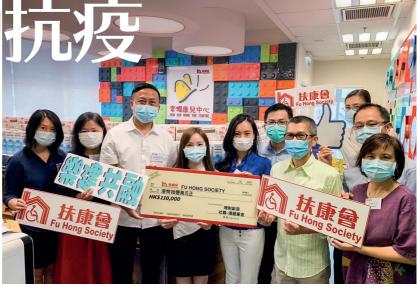

## Fighting the pandemic in solidarity 同心助抗疫

▶ 入冬季,「2019 冠狀病毒病」疫情 嚴峻,本會社會企業「康融服務有 限公司」獲「華懋集團」捐款逾港幣廿二萬 元,半年內為葵青區 20 所殘疾人士服務 單位噴灑 GERMAGIC 多層次殺菌塗層兩 次,合共逾十一萬呎,既能協助殘疾人士 抗疫,並同時促進殘疾人士就業,為社會 創造雙贏!

此外,「社聯 - 頌慈基金」聯同「理財啟苗」捐款港幣十一 萬元協助殘疾人士抗疫。該筆善款用作購買兒童口罩送贈予 371 位有特殊需要的兒童:以及,購買 GERMAGIC 隨身防護 72 小時殺菌噴霧送贈予 729 位有特殊需要的兒童或青少年及 殘疾人士:同時,餘下善款亦委託本會社會企業「康融服務有 限公司」為本會 8 所服務單位噴灑 GERMAGIC 多層次殺菌塗 層,當中包括有特殊需要兒童服務中心、殘疾人士地區支援 中心、精神健康綜合社區中心及庇護工場,合共超過四萬呎。 「社聯 - 頌慈基金」及「理財啟苗」4 位聯合創辦人於 2020 年 7 月 18 日到訪牽蝶康兒中心並舉行簡單的支票頒贈儀式,由 本會主席施家殷先生,MH 代表接收,本會總幹事徐群燕女士 亦親臨接待。

On July 18, 2020, Mr. Kyran SZE, MH, Chairman of Fu Hong Society attended a cheque presentation ceremony, accompanied with Ms Frankie TSUI, Chief Executive Officer which was held at Hin Dip Hong Yee Centre with the attendance of the 4 founders of WiseGiving Charitable Trust and Child and Adolescent Financial Education Fund Limited.

We are grateful for the partnership with these funders to combat the pandemic together for the well-being and advancement of the employment opportunities of persons with disabilities!