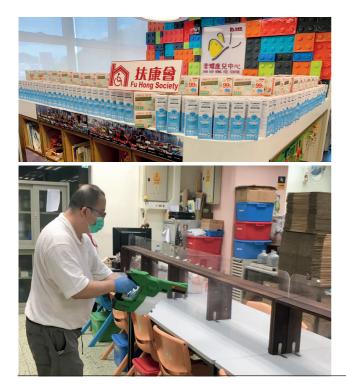

## Fighting the pandemic in solidarity 同心助抗疫

▶ 入冬季,「2019 冠狀病毒病」疫情 嚴峻,本會社會企業「康融服務有 限公司」獲「華懋集團」捐款逾港幣廿二萬 元,半年內為葵青區 20 所殘疾人士服務 單位噴灑 GERMAGIC 多層次殺菌塗層兩 次,合共逾十一萬呎,既能協助殘疾人士 抗疫,並同時促進殘疾人士就業,為社會 創造雙贏!

此外,「社聯 - 頌慈基金」聯同「理財啟苗」捐款港幣十一 萬元協助殘疾人士抗疫。該筆善款用作購買兒童口罩送贈予 371 位有特殊需要的兒童:以及,購買 GERMAGIC 隨身防護 72 小時殺菌噴霧送贈予 729 位有特殊需要的兒童或青少年及 殘疾人士:同時,餘下善款亦委託本會社會企業「康融服務有 限公司」為本會 8 所服務單位噴灑 GERMAGIC 多層次殺菌塗 層,當中包括有特殊需要兒童服務中心、殘疾人士地區支援 中心、精神健康綜合社區中心及庇護工場,合共超過四萬呎。 「社聯 - 頌慈基金」及「理財啟苗」4 位聯合創辦人於 2020 年 7 月 18 日到訪牽蝶康兒中心並舉行簡單的支票頒贈儀式,由 本會主席施家殷先生,MH 代表接收,本會總幹事徐群燕女士 亦親臨接待。

「社聯 - 頌慈基金」及「理財啟苗」之捐款不但能助本會服 務單位抗疫之餘,亦同時支持殘疾人士就業,令捐贈更添社 會意義!

As winter has arrived, the daily confirmed cases of Covid-19 have also seen a trend of growth. In this connection, our social enterprise, Hong Yung Services Limited secured a sum of HK\$220,000 donation from Chinachem Group to fund GERMAGIC long lasting anti-virus coating spray service for 20 service units (surface area of 110,000 sq. ft.) in Kwai Tsing District twice in 6 months. It helps providing comprehensive health protection while enhancing and job opportunities for persons with disabilities. This is the perfect example of win-win cooperation between the commercial sector and our social enterprise!

Meanwhile, our social enterprise, Hong Yung Services Limited, was appointed and entrusted with the remaining grants to provide GERMAGIC long lasting anti-virus coating spray for 8 service units of the Society with surface area of 40,000 sq.ft. in total. These include development and support centres for children with special needs; District Support Centres for Persons with Disabilities; Integrated Community Centre for Mental Wellness and sheltered workshops.