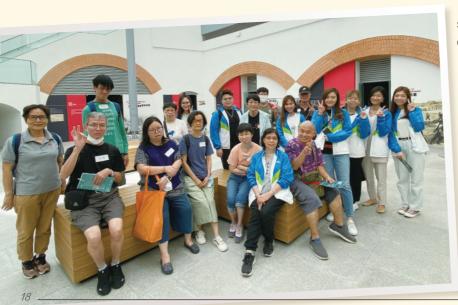

組織義工活動既可促進傷健共融,同時增加大家對殘疾 人士的了解。其中,各機構及企業伙伴可到毅誠工場的「康姨 餅房」參加「傷健共融曲奇製作班」。「康姨餅房」由專業餅師 及殘疾人士組成的團隊負責,透過與殘疾人士一起製作曲奇, 推動傷健共融。

此外,義工們亦可資助和陪同本會服務使用者外出暢遊 香港景點,例如大館、香港故宮文化博物館和天際 100 香港 觀景台等,讓服務使用者與社區有更多連繫,加深對香港的 認識。

> Furthermore, volunteers can also sponsor the outing activities and go out with our service users, for example, visiting Tai Kwun, the Hong Kong Palace Museum and Sky100 Hong Kong Observation Deck, etc. Service users could have more connections with the community, deepening their understandings of Hong Kong.