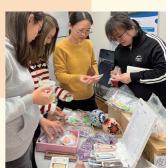

組織義工活動既可促進傷健共融,同時增加大家對殘疾 人士的了解。其中,各機構及企業伙伴可到毅誠工場的「康姨 餅房」參加「傷健共融曲奇製作班」。「康姨餅房」由專業餅師 及殘疾人士組成的團隊負責,透過與殘疾人士一起製作曲奇, 推動傷健共融。

此外,義工們亦可資助和陪同本會服務使用者外出暢遊 香港景點,例如大館、香港故宮文化博物館和天際 100 香港 觀景台等,讓服務使用者與社區有更多連繫,加深對香港的 認識。

Organizing volunteer activities could promote social inclusion, and increase public understanding of persons with disabilities. Organizations and corporate partners can join the Madam Hong's Bakery Inclusive Cookies Workshop. Madam Hong's Bakery is responsible by a team of professional pastry chefs and persons with disabilities, to promoe social inclusion.