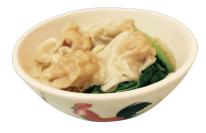

香城茶室食物種類豐富,包括老香港懷舊食品如菠蘿油、雜果涼粉冰等,其中招牌蒜香脆脆豬仔包及粒粒紅 豆冰更一直是熱賣之選,茶室最近推出招牌雲吞麵套餐,以秘製無味精大地魚湯底配合鮮甜雲吞及彈牙靚 麵, 佐以清香荔枝醋, 絕對不容錯過!

City Cafe serves a rich variety of dishes, including traditional Hong Kong snacks such as Pineapple Bun with Butter, Pineapple Slush, etc. Among all the dishes, the "best sellers" are the signature Crispy Bun with Garlic and Red Bean Ice. The Signature Wonton Noodle Set is a newly promoted dish of the Cafe. The unique and preservative-free noodle soup base is made of dried flatfish. Fresh and savory Wontons are put on top of chewy noodles and some lychee vinegar are added to give a subtle yet pleasant flavor to the dish - this bowl of Wonton Noodles is simply a must-try!